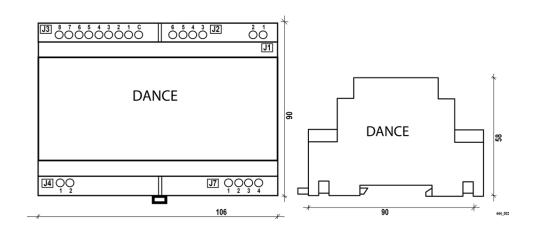

# TECHNICAL >

- Supply: from 8 to 32Vdc.
- DATA Dimensions: 106x90x58 mm. (DIN RAIL 46277)
  - > Power consumption: 65mA to 27V and 100mA to 13.5V.
  - > Weight: 250g
  - > Operating temperature: -20°C +60°C
  - Protection degree: IP20.