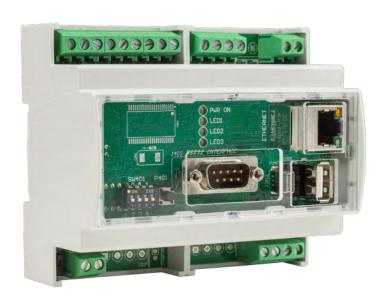

## **DANCE**

Ethernet Modbus TCP/IP communication device whit the monitoring system SIMONE and SICES SUPERVISOR

#### **DESCRIPTION**

**DANCE** is an electronic device aimed for the monitoring of the status, measures and operations of a genset, tower light a tank, ecc... via ETHERNET TCP/IP.

DANCE, as per as REWIND, is designed to communicate even with SIMONE and its database.

#### **INPUTS - OUTPUTS AND AUXILIARY FUNCTIONS**

2 Digital outputs

2 Analogue inputs

**Ethernet port** 

**RS485** 

2 USB port

**RS232** 

DANCE can be interface with the machine (e.g. a genset, a power light, an UPS or even a tank), in several ways, as following:

- N.1 Serial port RS232 MODBUS RTU.
- N.1 Serial port RS485 MODBUS RTU.
- N.8 Insulated digital Inputs.
- N.2 Digital outputs with relays.
- N.2 Analogue Inputs 0-10V.

#### Other port / internal components:

- N.1 Ethernet Port 10/100Mbps (Connector RJ45).
- N.1 USB Port.
- N.1 Mini USB Port.

- **MAIN** > Supply battery voltage measure.
- **FEATURES** > RTC (real time clock) and rechargeable battery 3V.
  - > Programmable via serial cable with BoargPRG SICES tool.
  - > DIN RAIL compatible for a quick and easy installation.
  - Web server: a simple web page shows the main measurements of the generator set.
  - > Datalog on USB pen drive.
  - > SNMP Protocol.
  - The voltage feeder can be 12Vdc or 24vdc.