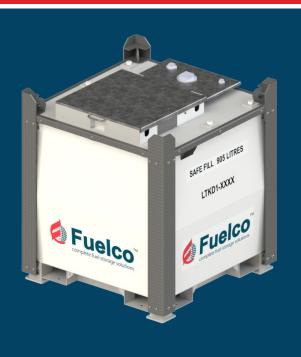

## Kube 1000L Self Bunded Tank - LTKD1

## **Standard Tanks Features:**

- LOCKABLE CONTAINTMENT For securely housing
  pumps and hose connections
- LIFTING POINTS Simplifying crane handling
- SECURE MANWAY Providing access to tank for cleaning and inspections
- GALVANISED EDGE- Prevents nicks and damages
- BAFFLED INTERNALLY Restricts movement of product
- DECALS Providing clear critical information to operators
  or users
- DIKED DESIGN Allowing the inner tank to be removed from the outer tank
- CORNER POSTS Providing full edge protection
- FORK POCKETS -Double sided to provide access from all sides

## Description

| -                                       |                                                    |
|-----------------------------------------|----------------------------------------------------|
| Gross Fill, litres<br>Safe Fill, litres | 950 (251 USG / 209 IG)<br>905 (239 USG / 199 IG)   |
| Length, mm                              | 1,130 (44.48 in)                                   |
| Width, mm                               | 1,130 (44.48 in)                                   |
| Height, mm                              | 1,274 (50.15 in)                                   |
| Tare Weight, Kg                         | 405 (893 lbs)                                      |
| Compliance                              | UL142, ULC S601, AS1940,<br>AS1692, BS799-5, UN31A |