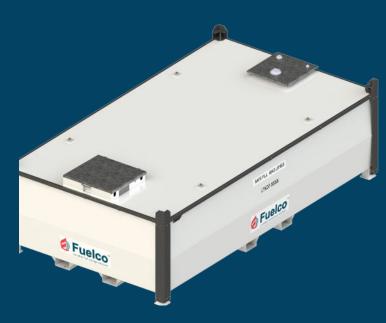

## **Kube 7000L Self Bunded Tank - LTKD7**

## **Standard Tanks Features:**

- LOCKABLE CONTAINTMENT For securely housing pumps and hose connections
- LIFTING POINTS Simplifying crane handling
- SECURE MANWAY Providing access to tank for cleaning and inspections
- · GALVANISED EDGE- Prevents nicks and damages
- BAFFLED INTERNALLY Restricts movement of product
- DECALS Providing clear critical information to operators or users
- DIKED DESIGN Allowing the inner tank to be removed from the outer tank
- CORNER POSTS Providing full edge protection
- FORK POCKETS -Double sided to provide access from all sides

## **Specifications**

| Description                             |                                                              |
|-----------------------------------------|--------------------------------------------------------------|
| Gross Fill, litres<br>Safe Fill, litres | 7,200 (1,903 USG / 1,587 IG)<br>6,840 (1,807 USG / 1,505 IG) |
| Length, mm                              | 3,945 (155.31 in)                                            |
| Width, mm                               | 2,210 (87.7 in)                                              |
| Height, mm                              | 1,194 (47 in)                                                |
| Tare Weight, Kg                         | 2,280 (5,027 lbs)                                            |
| Compliance                              | UL142, ULC S601, AS1940,<br>AS1692, BS799-5                  |